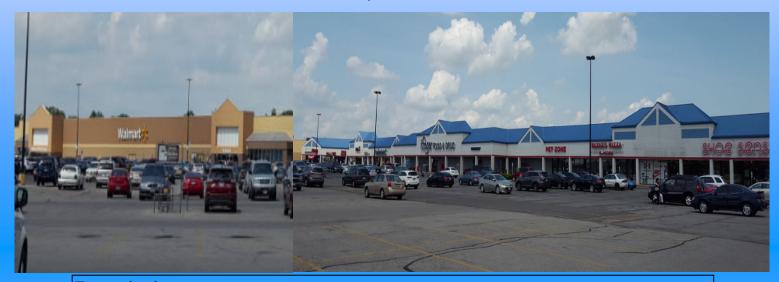

## **Fully Leased**

**Description:** 1624 Marion-Mount Gilead Road. The center is 77,480 sq ft and is shadow anchored by a Super Walmart (209,256 sq ft).

**Co-Tenants:** Inline with Walmart, Kroger, Sally Beauty, GameStop, Shoe Sensation, etc. **Nearby Tenants:** Home Depot, Lowe's, Kohl's, Hobby Lobby, Big Lots, Aldi's, Petco, etc.